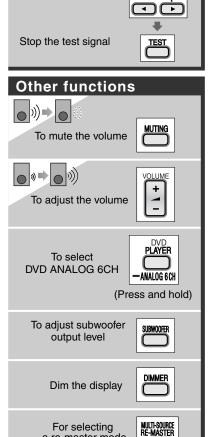

### Operating the DVD recorder



Select drive

### If it does not change

After performing the following operations, press this button again.

- 1. Press [DVD RECORDER].
- While pressing [ENTER], press and hold [8] for approximately 2 seconds.

#### To return

In step 2 above, while pressing [ENTER], press and hold [9] for approximately 2 seconds.

The factory setting is [9].

### When using a Panasonic DVD recorder

Change the unit's remote control code to match the remote control code of the DVD recorder.

Preparations: Check the remote control code of the DVD recorder.

For about one second press [ENTER] and the button ([1], [2] or [3]) which is the same number as the remote control code set by the DVD recorder.

The factory setting is [1].



# CD PLAYER











## RECEIVER









a re-master mode

### **CODES**



This remote control can operate Panasonic and Technics audio-visual equipment that has remote control sensors. You may need to change the remote control code.

It can also operate some other brands of televisions, video cassette players, and DVD players. Check the table for the brand and enter the code as follows.



- Note that this remote control cannot operate some equipment and that it may not be able to perform some operations.
- Re-enter the codes after you change the batteries.

#### Code table

|           | TV                    | VCR                      | DVD<br>player |
|-----------|-----------------------|--------------------------|---------------|
| Panasonic | 01/02/26              | 01/02/09/33              | 01/40         |
| Denon